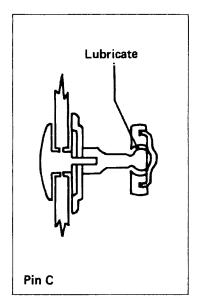

#### **SERVICE PROCEDURE**

- 1. Fully lower the incident door window.
- 2. Remove the door lower panel, upper seat belt assembly and door inner panel.
- 3. Remove the door window glass from the regulator.
- 4. Manually raise and lower the window glass in the guide rails to check that it moves without binding. If binding occurs, adjust the guide rails until it is eliminated (Refer to Technical Bulletin BF89-032/TS89-149, "300ZX Door Window Checks/Adjustments").
- 5. Remove the window glass from the door guide rails.
- 6. Carefully pry off the wheel caps from pins A, B and C using a sharp scribe, dental pick or equivalent. See illustration below.

7. Lubricate the inside hole in the wheel and around the end of the pins as indicated in the illustrations below.

NOTE: Use a multi-purpose grease (such as ball joint grease or grease with a higher viscosity). Do not use aerosol grease/lubricants (such as spray white lithium grease), since these greases do not provide sufficient durability.