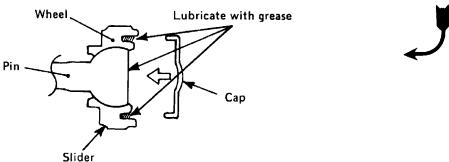

#### **SERVICE PROCEDURE**

- 1. Fully lower the incident door window.
- 2. Remove the door lower panel, upper seat belt assembly and door inner panel.
- 3. Remove the door window glass from the regulator.
- 4. Manually raise and lower the window glass in the guide rails to check that it moves without binding. If binding occurs, adjust the guide rails until it is eliminated (Refer to Technical Bulletin BF89-032/TS89-149, "300ZX Door Window Checks/Adjustments").
- 5. Remove the window glass from the door guide rails.
- 6. Carefully pry off the wheel caps from pins A, B and C using a sharp scribe, dental pick or equivalent. See illustration below.

7. Lubricate the inside hole in the wheel and around the end of the pins as indicated in the illustrations below.

NOTE: Use a multi-purpose grease (such as ball joint grease or grease with a higher viscosity). Do not use aerosol grease/lubricants (such as spray white lithium grease), since these greases do not provide sufficient durability.

8. Replace the caps and re-install the glass in the door guide rails. Be certain to sufficiently grease the entire length of all three rails.

NOTE: Be careful not to allow excessive grease on the window glass.