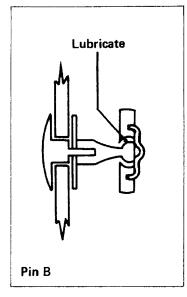

#### **SERVICE PROCEDURE**

- 1. Fully lower the incident door window.
- 2. Remove the door lower panel, upper seat belt assembly and door inner panel.
- 3. Remove the door window glass from the regulator.
- 4. Manually raise and lower the window glass in the guide rails to check that it moves without binding. If binding occurs, adjust the guide rails until it is eliminated (Refer to Technical Bulletin BF89-032/TS89-149, "300ZX Door Window Checks/Adjustments").
- 5. Remove the window glass from the door guide rails.
- 6. Carefully pry off the wheel caps from pins A, B and C using a sharp scribe, dental pick or equivalent. See illustration below.

7. Lubricate the inside hole in the wheel and around the end of the pins as indicated in the illustrations below.

NOTE: Use a multi-purpose grease (such as ball joint grease or grease with a higher viscosity). Do not use aerosol grease/lubricants (such as spray white lithium grease), since these greases do not provide sufficient durability.