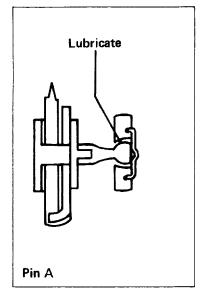

#### **SERVICE PROCEDURE**

- 1. Fully lower the incident door window.
- 2. Remove the door lower panel, upper seat belt assembly and door inner panel.
- 3. Remove the door window glass from the regulator.
- 4. Manually raise and lower the window glass in the guide rails to check that it moves without binding. If binding occurs, adjust the guide rails until it is eliminated (Refer to Technical Bulletin BF89-032/TS89-149, "300ZX Door Window Checks/Adjustments").
- 5. Remove the window glass from the door guide rails.
- 6. Carefully pry off the wheel caps from pins A, B and C using a sharp scribe, dental pick or equivalent. See illustration below.

7. Lubricate the inside hole in the wheel and around the end of the pins as indicated in the illustrations below.

NOTE: Use a multi-purpose grease (such as ball joint grease or grease with a higher viscosity). Do not use aerosol grease/lubricants (such as spray white lithium grease), since these greases do not provide sufficient durability.