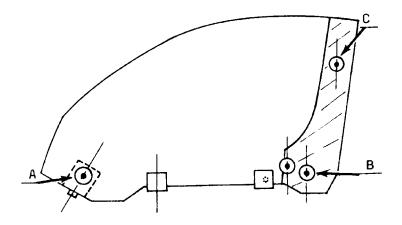

#### **SERVICE PROCEDURE**

- 1. Fully lower the incident door window.
- 2. Remove the door lower panel, upper seat belt assembly and door inner panel.
- 3. Remove the door window glass from the regulator.
- 4. Manually raise and lower the window glass in the guide rails to check that it moves without binding. If binding occurs, adjust the guide rails until it is eliminated (Refer to Technical Bulletin BF89-032/TS89-149, "300ZX Door Window Checks/Adjustments").
- 5. Remove the window glass from the door guide rails.
- 6. Carefully pry off the wheel caps from pins A, B and C using a sharp scribe, dental pick or equivalent. See illustration below.

7. Lubricate the inside hole in the wheel and around the end of the pins as indicated in the illustrations below.

NOTE: Use a multi-purpose grease (such as ball joint grease or grease with a higher viscosity). Do not use aerosol grease/lubricants (such as spray white lithium grease), since these greases do not provide sufficient durability.